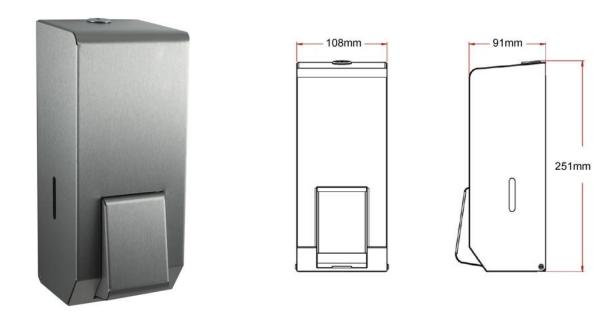

Model WAPL20 is our wall mounted sanitizer or liquid soap dispenser. The soap and sanitizer dispenser is manufactured from grade 304 stainless steel polished to a satin finish. Supplied with concealed fixings and has a capacity of 0.9 litres of hand sanitizer or liquid soap. The soap / sanitizer reservoir is provided with a hinged lockable front to aid refilling and to resist vandalism.

## **Dimensions**

Width: 108mm Height: 251mm Front to back: 91mm

## **Material and Specifications**

Grade 304 stainless steel Wall mounted Hinged lockable front cover Capacity: 0.9 litres liquid soap (pH neutral) or hand sanitizer

**WARNING:** Soap used in this dispenser MUST be chloride free and ph neutral.